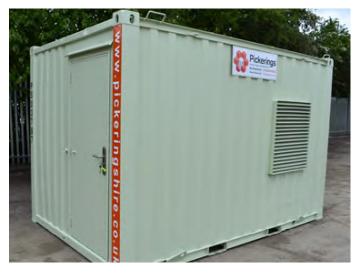

## **Power Pod**

## WELFARE SERVICE PODS

The ideal solution on a site without mains power or water supply.

## Features & Benefits

- Provides continuous supply of power and water on site.
- Completely self-contained. Easy & quick connections.
- Super-silenced generator.
- Choice of power output.
- Push fit water connections & on-demand water pump.
- Full bunded 1000 litre fuel & water tanks.
- Built-in distribution board.
- Personnel door.
- Manufactured in steel to create a robust anti-vandal structure.
- Avoids hassle & high expense when no mains services available.
- All services close to hand. Installed & running in moments for instant use.