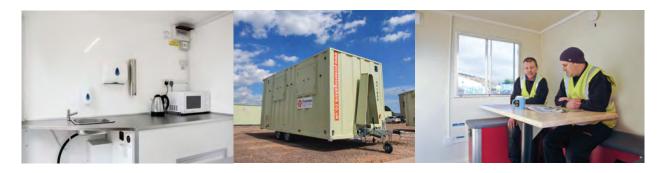

## **Eco Welfare Mobiles**

A choice of eco friendly mobile welfare solutions designed to be easily and quickly installed.

## **Features**

|                                          | 20' Ecosmart<br>Air Mobile | 16' Groundhog<br>Eco Mobile | 12' Groundhog<br>Eco Mobile |
|------------------------------------------|----------------------------|-----------------------------|-----------------------------|
| Welfare Area                             |                            |                             |                             |
| Table & bench seating for 10             |                            |                             | •                           |
| Table & bench seating for 6              |                            |                             | •                           |
| Air blown heating                        |                            |                             |                             |
| • 12V LED lighting with PIR              | <b>V</b>                   | <b>V</b>                    | <b>✓</b>                    |
| • 12V Socket & USB                       | <b>✓</b>                   | <b>V</b>                    | <b>✓</b>                    |
| Stainless Steel Sink with warm water tap | <b>✓</b>                   | <b>✓</b>                    | <b>✓</b>                    |
| Microwave & kettle                       | <b>✓</b>                   | <b>✓</b>                    | <b>V</b>                    |
| Seperate Office                          | <b>✓</b>                   | <b>✓</b>                    |                             |
| Toilet                                   |                            |                             |                             |
| Chemical toilet                          | <b>✓</b>                   | <b>✓</b>                    | <b>✓</b>                    |
| Sink to wash up to forearm               | <b>V</b>                   | <b>/</b>                    | <b>✓</b>                    |
| Warm water tap                           | <b>✓</b>                   | <b>✓</b>                    | <b>✓</b>                    |
| Welfare Area                             |                            |                             |                             |
| Air blown heating                        | <b>V</b>                   | <b>V</b>                    | <b>✓</b>                    |
| • 12V LED lighting with PIR              | <b>✓</b>                   | <b>✓</b>                    | <b>✓</b>                    |